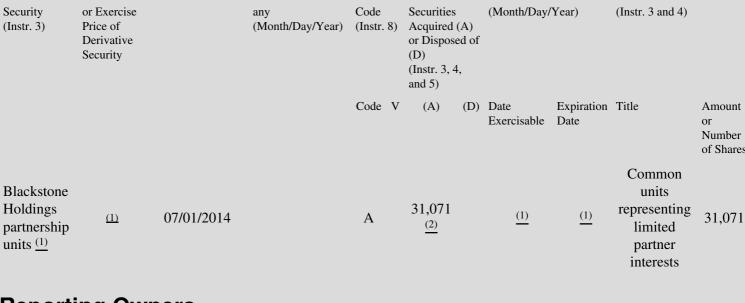

A "Blackstone Holdings partnership" unit collectively refers to one limited partner interest in each of Blackstone Holdings I L.P., Blackstone Holdings II L.P., Blackstone Holdings III L.P., and Blackstone Holdings IV L.P. Subject to the minimum retained ownership

requirements and transfer restrictions set forth in the partnership agreements of the Blackstone partnerships, the Reporting Person has the (1) rights, exercisable from time to time, to exchange each Blackstone Holdings partnership unit for one common unit of The Blackstone Group L.P. The Blackstone Holdings partnership units have no expiration date and may not be exchanged at any time prior to December 31, 2014 other than pursuant to transactions or programs approved by Blackstone.

Granted under the 2007 Equity Incentive Plan, 20% of these deferred restricted Blackstone Holdings partnership units, or 6,214 units, will vest on July 1, 2017; an additional 30%, or 9,321 units, will vest on July 1, 2018; and the remaining 50%, or 15,536 units, will vest on

July 1, 2019. As these deferred restricted Blackstone Holdings partnership units vest, the underlying Blackstone Holdings partnership (2) units will be delivered to the Reporting Person, except that no more than 3/4 of the vested units will be delivered during the Reporting Person's service with Blackstone (with the remaining units to be delivered after the expiration of the Reporting Person's restrictive covenant period). Notwithstanding the foregoing, the units may be delivered earlier upon a change in control of Blackstone.